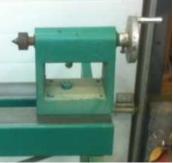

Note: chuck shown in photo is not included in the sale.

**Bob Scott** (<u>vintagehomesbuilding@verizon.net</u>) "home made" lathe built from Rockwell lathe parts.

Asking \$450 or best offer.

The lathe has a 4" steel frame bed, an 11" swing, and there is 6'3" between centers. It is powered by a 3 phase 1 1/2 hp. motor with a jack shaft.

Back of Headstock showing motor and jack shaft

Tailstock