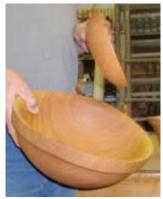

Here Pablo shows a more detailed carving he did in class.

Tim has a Poplar platter he turned nice and thin.

Fred holds a large Beech bowl which he turned and finished with Wipe On Poly. Looks good Fred!