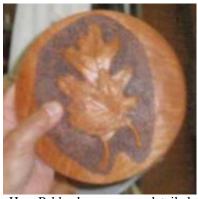

## Nigel Howe demonstrated several surface embellishment techniques

Nigel began his presentation on Surface Embellishments by showing how he dribbled warm (but not hot) glue over the surface of an inverted bowl

Here Nigel uses an airbrush to spray dye over the surface of the bowl after the glue has been applied.

Nigel removes the hardened glue from the bowl's surface.

Here you can clearly see the bowl with the pattern left after the glue is removed.

Nigel also uses the glue image in the wood as a pattern to pierce the bowl in a decorative way.

Nigel uses his piercing tool to create openings in the bowl in a pattern.

Nigel showed us this technique of using two brushes simultaneously to spread dye on the bowl.