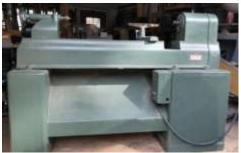

# Powermatic 90 Lathe for sale, price reduced

## Contact: Tom Holland (781) 934-6194 - reduced to \$1,075 or \$900 without the VFD.

Powermatic 90 wood lathe. Very good cond. Disassembled and cleaned and painted in 10/13. New bearings in motor and headstock. Complete. Included is a new TECO VFD unit in the purchase. This allows single phase power to run 3 phase machines. If a club