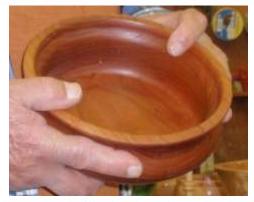

Here Pablo shows a more detailed carving he did in class.

Tim has a Poplar platter he turned nice and thin.

Fred holds a large Beech bowl which he turned and finished with Wipe On Poly. Looks good Fred!

In the photo above Fred has a natural edge bowl from Black Cherry. He finished this one with friction polish.

Steve has a Maple bowl dyed and then finished with ten coats of lacquer. He said that the color needs to shine -which it really does!