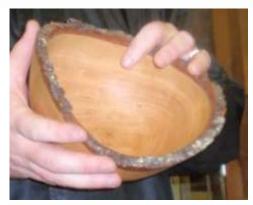

Ben holds a Cherry burl bowl on the left which he recently turned with a deep rich color. In his right hand Ben is holding a piece of the non-Cherry burl bowl part which he turned into a weed pot (along with the cherry burl bowl). He gave it to the guy who gave him the piece of burl. On the right is a spalted Walnut natural edge bowl