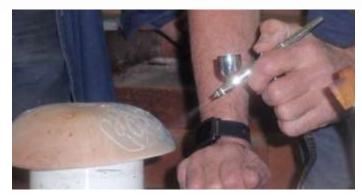

Here Nigel uses an airbrush to spray dye over the surface of the bowl after the glue has been applied.

Nigel removes the hardened glue from the bowl's surface.

Here you can clearly see the bowl with the pattern left after the glue is removed.