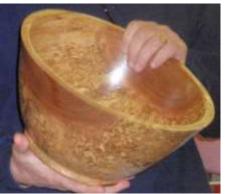

## Nigel Howe demonstrated several surface embellishment techniques

Nigel began his presentation on Surface Embellishments by showing how he dribbled warm (but not hot) glue over the surface of an inverted bowl

Here Nigel uses an airbrush to spray dye over the surface of the bowl after the glue has been applied.

Nigel removes the hardened glue from the bowl's surface.

Here you can clearly see the bowl with the pattern left after the glue is removed.