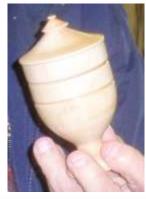

Lenny Mandeville also showed a Walnut bowl he turned recently

Pablo holds a thin dish that he did after taking a carving course in Rockport, Maine from Dixie Biggs. He said she uses her carving tool with both hands for better control.