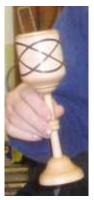

Mike Veno showed a potato masher with a Mahogany handle he turned and then drilled for a brass pin to hold it on. He used a Waterlox finish which gives it a nice shine.

Charlie showed a goblet with a CELTIC knot design and in the right, a cup holder for pencils. The wood are Maple and Purpleheart.