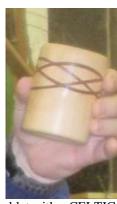

Mike Veno showed a potato masher with a Mahogany handle he turned and then drilled for a brass pin to hold it on. He used a Waterlox finish which gives it a nice shine.

Charlie showed a goblet with a CELTIC knot design and in the right, a cup holder for pencils. The wood are Maple and Purpleheart.