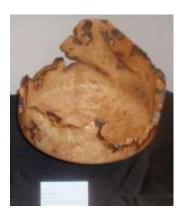

Ben holds a Cherry burl bowl on the left which he recently turned with a deep rich color. In his right hand Ben is holding a piece of the non-Cherry burl bowl part which he turned into a weed pot (along with the cherry burl bowl). He gave it to the guy who gave him the piece of burl. On the right is a spalted Walnut natural edge bowl