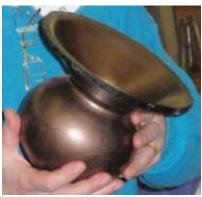

Andy Osborne showed us his "bronzewood spitoon". He coated it with Mastercraft bronze metal paint.

Nigel holds two "small" (for him anyway) Cherry salad bowls which he finished with Mahoney's Oil.

Sid is holding a spalted Ash box with a nice snap fit to it