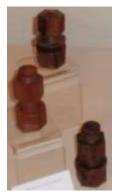

Lenny Mandeville holds a turned object which he inserted into the bottle.

He asked us how he did it. Bottle is not cut or altered in any way.

The inspiration came from the new book, "Tricks on the Lathe" by Dave Springett.