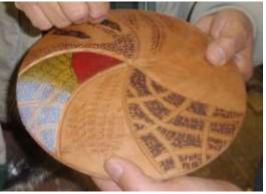

## Nigel Howe demonstrated several surface embellishment techniques

Nigel began his presentation on Surface Embellishments by showing how he dribbled warm (but not hot) glue over the surface of an inverted bowl

Here Nigel uses an airbrush to spray dye over the surface of the bowl after the glue has been applied.

Nigel removes the hardened glue from the bowl's surface.

Here you can clearly see the bowl with the pattern left after the glue is removed.

Nigel also uses the glue image in the wood as a pattern to pierce the bowl in a decorative way.

Nigel uses his piercing tool to create openings in the bowl in a pattern.

Nigel showed us this technique of using two brushes simultaneously to spread dye on the bowl.

Another method of using color is to allow droplets of dye to randomly fall onto the bowl's surface as is shown here.

Pictured is a very large bowl Nigel turned and then colored with multiple dye applications before finishing it with your choice of urethane, lacquer or oil.