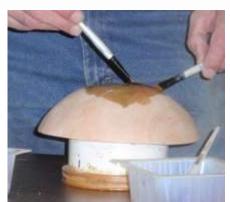

Here Nigel uses an airbrush to spray dye over the surface of the bowl after the glue has been applied.

Nigel removes the hardened glue from the bowl's surface.

Here you can clearly see the bowl with the pattern left after the glue is removed.

Nigel also uses the glue image in the wood as a pattern to pierce the bowl in a decorative way.

Nigel uses his piercing tool to create openings in the bowl in a pattern.

Nigel showed us this technique of using two brushes simultaneously to spread dye on the bowl.