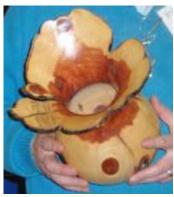

Nigel also uses the glue image in the wood as a pattern to pierce the bowl in a decorative way.

Nigel uses his piercing tool to create openings in the bowl in a pattern.

Nigel showed us this technique of using two brushes simultaneously to spread dye on the bowl.

Another method of using color is to allow droplets of dye to randomly fall onto the bowl's surface as is shown here.

Pictured is a very large bowl Nigel turned and then colored with multiple dye applications before finishing it with your choice of urethane, lacquer or oil.