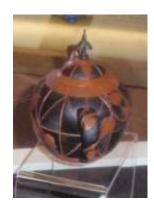

Lenny Mandeville holds a turned object which he inserted into the bottle.

He asked us how he did it. Bottle is not cut or altered in any way.

The inspiration came from the new book, "Tricks on the Lathe" by Dave Springett.