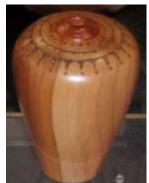

## **Show and Tell**

Ken Lindgren holds a recent turning which he colored with Aniline water based dye. The bowl was treated with one coat of blue brushed on and then a second coat of red. The colors show differently due to the bowl being spalted and punky in places. It has a urethane finish which was wiped on, sanded and then repeated. Ken then used a burning tool to dimple the rim.