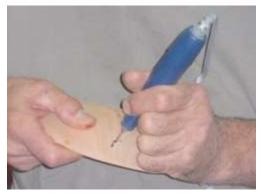

## Nigel Howe demonstrated several surface embellishment techniques

Nigel began his presentation on Surface Embellishments by showing how he dribbled warm (but not hot) glue over the surface of an inverted bowl

Here Nigel uses an airbrush to spray dye over the surface of the bowl after the glue has been applied.

Nigel removes the hardened glue from the bowl's surface.

Here you can clearly see the bowl with the pattern left after the glue is removed.