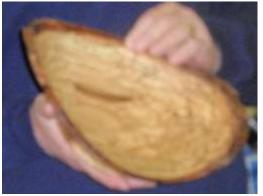

Ben holds a Cherry burl bowl on the left which he recently turned with a deep rich color. In his right hand Ben is holding a piece of the non-Cherry burl bowl part which he turned into a weed pot (along with the cherry burl bowl). He gave it to the guy who gave him the piece of burl. On the right is a spalted Walnut natural edge bowl