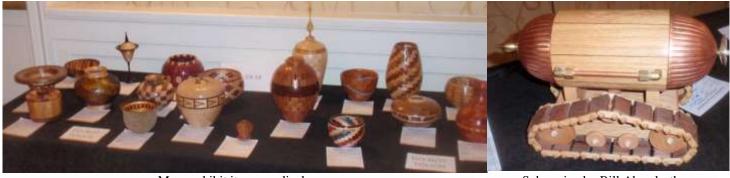

## Some photos from the Segmenting Symposium

Exhibit area - a partial view

2222

More exhibit items on display

Submarine by Bill Abendroth

Four turnings by Wayne Miller on display at the symposium

Dizzy Bowl by Rodney Smith