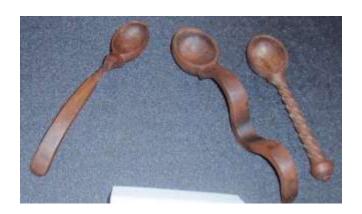

## Nigel Howe demonstrated several surface embellishment techniques

Nigel began his presentation on Surface Embellishments by showing how he dribbled warm (but not hot) glue over the surface of an inverted bowl

Here Nigel uses an airbrush to spray dye over the surface of the bowl after the glue has been applied.

Nigel removes the hardened glue from the bowl's surface.

Here you can clearly see the bowl with the pattern left after the glue is removed.

Nigel also uses the glue image in the wood as a pattern to pierce the bowl in a decorative way.

Nigel uses his piercing tool to create openings in the bowl in a pattern.

Nigel showed us this technique of using two brushes simultaneously to spread dye on the bowl.

Another method of using color is to allow droplets of dye to randomly fall onto the bowl's surface as is shown here.

Pictured is a very large bowl Nigel turned and then colored with multiple dye applications before finishing it with your choice of urethane, lacquer or oil.