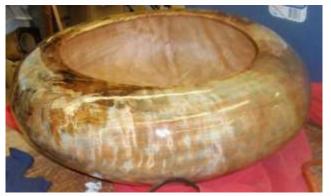

Another method of using color is to allow droplets of dye to randomly fall onto the bowl's surface as is shown here.

Pictured is a very large bowl Nigel turned and then colored with multiple dye applications before finishing it with your choice of urethane, lacquer or oil.