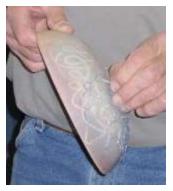

Here Nigel uses an airbrush to spray dye over the surface of the bowl after the glue has been applied.

Nigel removes the hardened glue from the bowl's surface.

Here you can clearly see the bowl with the pattern left after the glue is removed.