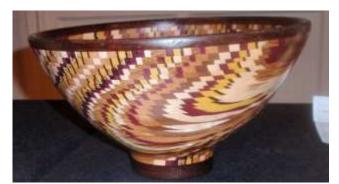

In the photo above Fred has a natural edge bowl from Black Cherry. He finished this one with friction polish.

Steve has a Maple bowl dyed and then finished with ten coats of lacquer. He said that the color needs to shine -which it really does!