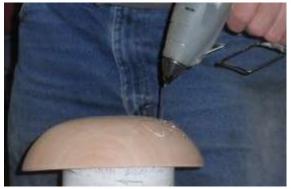

## Nigel Howe demonstrated several surface embellishment techniques

Nigel began his presentation on Surface Embellishments by showing how he dribbled warm (but not hot) glue over the surface of an inverted bowl