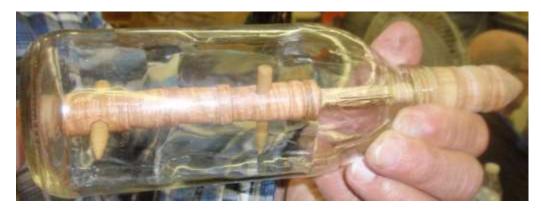

Lenny Mandeville holds a turned object which he inserted into the bottle.

He asked us how he did it. Bottle is not cut or altered in any way.

The inspiration came from the new book, "Tricks on the Lathe" by Dave Springett.