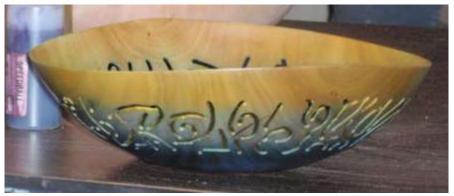

Another method of using color is to allow droplets of dye to randomly fall onto the bowl's surface as is shown here.

Pictured is a very large bowl Nigel turned and then colored with multiple dye applications before finishing it with your choice of urethane, lacquer or oil.