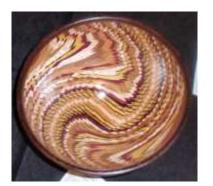

In the photo above Fred has a natural edge bowl from Black Cherry. He finished this one with friction polish.

Steve has a Maple bowl dyed and then finished with ten coats of lacquer. He said that the color needs to shine -which it really does!