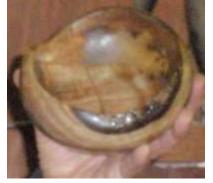

Ben holds a Cherry burl bowl on the left which he recently turned with a deep rich color. In his right hand Ben is holding a piece of the non-Cherry burl bowl part which he turned into a weed pot (along with the cherry burl bowl). He gave it to the guy who gave him the piece of burl. On the right is a spalted Walnut natural edge bowl