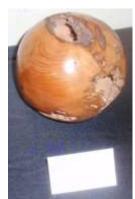

Another method of using color is to allow droplets of dye to randomly fall onto the bowl's surface as is shown here.

Pictured is a very large bowl Nigel turned and then colored with multiple dye applications before finishing it with your choice of urethane, lacquer or oil.