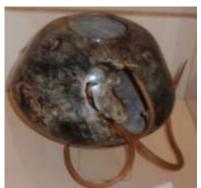

Here Nigel uses an airbrush to spray dye over the surface of the bowl after the glue has been applied.

Nigel removes the hardened glue from the bowl's surface.

Here you can clearly see the bowl with the pattern left after the glue is removed.

Nigel also uses the glue image in the wood as a pattern to pierce the bowl in a decorative way.

Nigel uses his piercing tool to create openings in the bowl in a pattern.

Nigel showed us this technique of using two brushes simultaneously to spread dye on the bowl.