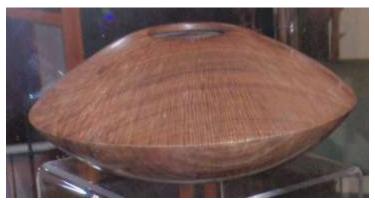

Another method of using color is to allow droplets of dye to randomly fall onto the bowl's surface as is shown here.

Pictured is a very large bowl Nigel turned and then colored with multiple dye applications before finishing it with your choice of urethane, lacquer or oil.