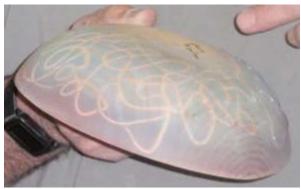

## Nigel Howe demonstrated several surface embellishment techniques

Nigel began his presentation on Surface Embellishments by showing how he dribbled warm (but not hot) glue over the surface of an inverted bowl

Here Nigel uses an airbrush to spray dye over the surface of the bowl after the glue has been applied.

Nigel removes the hardened glue from the bowl's surface.

Here you can clearly see the bowl with the pattern left after the glue is removed.