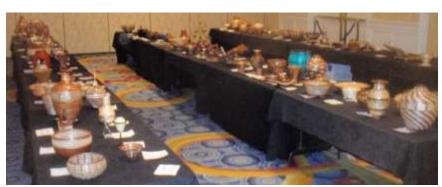

## Some photos from the Segmenting Symposium

Exhibit area - a partial view

2222

More exhibit items on display

Submarine by Bill Abendroth

Four turnings by Wayne Miller on display at the symposium

Dizzy Bowl by Rodney Smith