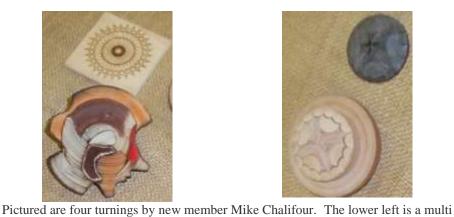

Ben concluded by showing two small spalted Maple turnings.

axis turning. The others are ornamentally turned from a Rose engine lathe he built a few years ago from scratch using some plans that were available. The piece at the upper right is turned from Corian and took him about four hours to execute.