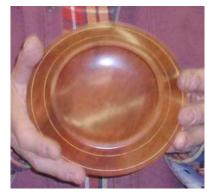

## Show and Tell

Salt & pepper shakers by Lenny Mandeville. The smaller ones are for one handed use

Lenny also turned this box from Oak. He said the top and finial were of an unknown dark wood.

Steve Herman showed us a "shiny bowl" he turned