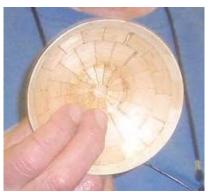

Len holds an Ambrosia Maple bowl with a Walnut insert in the bottom. The middle picture shows two barber pole boxes which he colored with Sharpies. In the right picture Len showed us a piece of balsa wood he segmented and then turned into a shallow saucer.