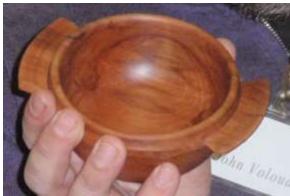

John Voludakis has a porringer -a handled cup you drink out of. He turned it from Apple and indexed the handles. For drinking whiskey.

Charlie holds a threaded stem Oak goblet with a round nut he can turn up or down it's stem, and a Yew goblet with a crooked stem which he turned and then microwaved to help in the curvature