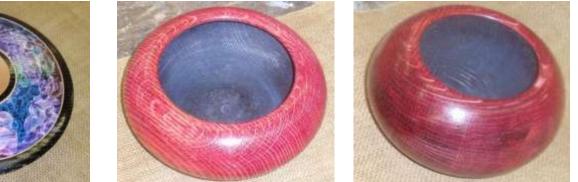

Kevin showed an ornamentally enhanced bowl from Oak and two more Oak bowls stained red

Two photos showed a bowl of Hickory with an enhanced rim that Kevin made. He used black shoe polish on the rim which he also textured using a Sorby tool. The final bowl he showed is a Cedar bowl finished with Tung oil.