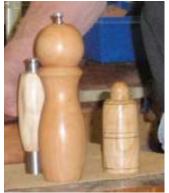

## Show and Tell

Salt & pepper shakers by Lenny Mandeville. The smaller ones are for one handed use

Lenny also turned this box from Oak. He said the top and finial were of an unknown dark wood.

Steve Herman showed us a "shiny bowl" he turned