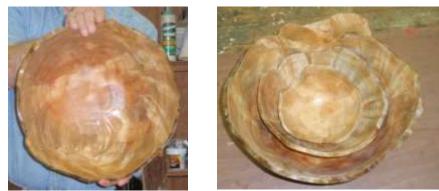

Jafar Silva Leonard in the left photo is holding his first turned bowl from black cherry. In the middle picture he has a natural edge Maple bowl. Good job Jafar !!!

Steve has a nest of Willow burl bowls he turned from a burl given him by his neighbor. Soon to be for sale at a craft show nearby.