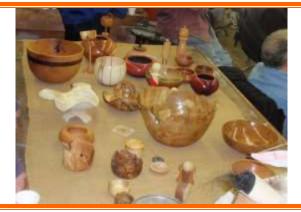

## Show and Tell

Salt & pepper shakers by Lenny Mandeville. The smaller ones are for one handed use

Lenny also turned this box from Oak. He said the top and finial were of an unknown dark wood.

Steve Herman showed us a "shiny bowl" he turned

John Voludakis has a porringer -a handled cup you drink out of. He turned it from Apple and indexed the handles. For drinking whiskey.

Charlie holds a threaded stem Oak goblet with a round nut he can turn up or down it's stem, and a Yew goblet with a crooked stem which he turned and then microwaved to help in the curvature

Kevin showed an ornamentally enhanced bowl from Oak and two more Oak bowls stained red

Two photos showed a bowl of Hickory with an enhanced rim that Kevin made. He used black shoe polish on the rim which he also textured using a Sorby tool. The final bowl he showed is a Cedar bowl finished with Tung oil.

Nigel has a Maple spalted natural edge bowl with two feathers. Nice example

Ken has a bleached Maple compote. He turned the top and carved the bottom. Good form

Andy showed a large Maple bowl with a decorative band at the top.\*

\* Andy textured the bowl by using a Titanium wire wrapped around a nail which he heated and stippled a design within the borders all the way around the outside. He added an aniline dye to it also forgetting to do the inside first. Unfortunate since it bled through to the inside

Ian holds a small Box Elder box he turned, a small bottle turned using different axis's and a Maple box with several burnt lines around the outside.

Ben showed a natural edge Oak burl bowl, a Cherry yarn bowl he made for his wife with holes drilled for knitting needles. The curved cut was done with a coping saw. His third item is a natural edge small bowl with a feather in the bottom.