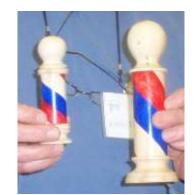

Len holds an Ambrosia Maple bowl with a Walnut insert in the bottom. The middle picture shows two barber pole boxes which he colored with Sharpies. In the right picture Len showed us a piece of balsa wood he segmented and then turned into a shallow saucer.