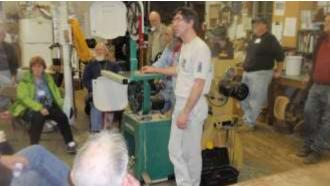

**Demo** - Michael Veno gave a talk on Bandsaw maintenance and tune up.

Using the club bandsaw, Mike took members through the various steps in caring for a similar unit. He began by showing us where the guides were located above and below the table (which was removed initially to better show their location). He discussed the center wheel at the top and pointed out a knob at the back which was for it's adjustment vertically. The tires should have a crown at the top on each one. If they become flat, they will need to be replaced. If replacing tires with new ones, you can briefly soak them in boiling water for a few minutes to make them more flexible and easier to install. Mike likes a thinner blade (i.e. 1/4 inch) for resawing wood because it is also good for specialty cuts as opposed to a thicker blade. In cleaning the rubber tires on the wheels you should not use lacquer thinner as it dries out the rubber. However you can use lacquer thinner to soak the bandsaw's bearings in and then give them a coating of oil once a month.

In adjusting the blade guides, you should start with the inside guide first bringing it up until it just touches the blade. "Set it and forget it". Next you can bring up the outside guides. They should not be spinning when the saw is on until you engage them in the act of cutting. The latter may need further adjustment from time to time.

Replacing the bandsaw table, Mike noted that while it can adjust to cut angles, it should be 90 degrees when flat.

Regarding safety Mike noted that a cylindrical piece of wood will rotate upon contact with the bandsaw blade because the saw will pull it into the blade as it turns.

So you should use a push stick to cut small pieces. It is also good to dress the back of the blade with a grind stone or slip stone to remove any burrs that may be present.

You should remember to bring the top bearings down to the piece when cutting. If you are not going to be using your bandsaw for awhile, it is a good idea to take the tension off the blade.