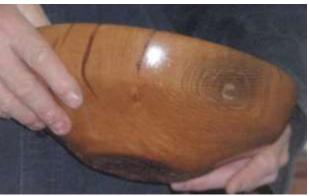

## Show and Tell

Salt & pepper shakers by Lenny Mandeville. The smaller ones are for one handed use

Lenny also turned this box from Oak. He said the top and finial were of an unknown dark wood.

Steve Herman showed us a "shiny bowl" he turned