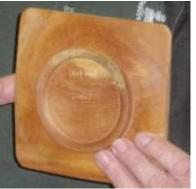

Kevin Mulligan showed a large hollow form bowl w/some bark left on it. The wood is turned from Maple which he got from Nigel's neighbor; Next he used an insert for the bottom of this wide brim bowl turned from Oak. The other side of the insert has his name and related information preapplied; thirdly, he showed a small light colored Walnut box with a dark Walnut lid and an Ebony finial.

Kevin lastly showed an Oak bowl which he colored with a black and orange dye. It has a wax finish.

Ken showed a large lidded box of bleached Ambrosia Maple. He used two coats of a two part wood bleach - to lighten the wood. After drying and lightly sanding, he applied a water based clear acrylic finish to avoid any yellow tint. He left the bottom unbleached for contrast. The top is a ball shaped sphere that he used a piercing tool on for more contrast.