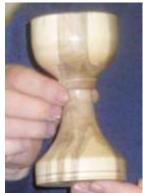

Charlie MacCarthy showed several goblets. First is his "walking stem goblet". He carefully left the tree bark on the outside of the rings as well as the base. The 2<sup>nd</sup> is a thin stemmed goblet from Ambrosia Maple, the 3<sup>rd</sup> goblet is a natural edge stemmed goblet (also from Maple), and lastly a thicker stemmed Ambrosia Maple goblet