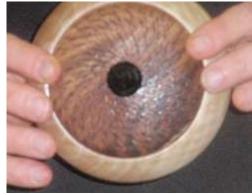

Nigel hollows out the inside of his bowl

Nigel removes the nub on the bottom of the bowl toward the end of the demo.

Close up of the fingernail grind detail gouge Nigel uses to cut the tenon into a dovetail shape to place on his chuck