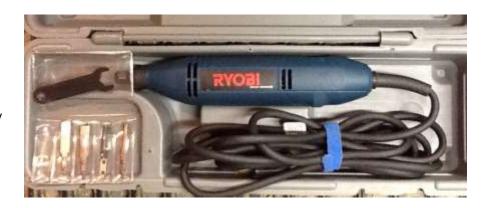

### Items for sale

For sale Ryobi Detail Carver, model DC 500. With box and 4 blades. \$50.00 I have 2, I only need one. Check out Ebay for price and YouTube to see it work. David Rice <a href="mailto:dergas5@aol.com">dergas5@aol.com</a>