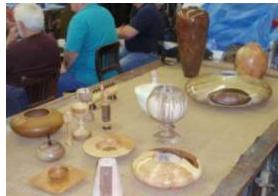

Show & tell items - 2 views

A very thin hollow form with a 20 inch diameter turned by Nigel from Ambrosia Maple. He said he was able to get a uniform thickness all the way out to the inner edge. Lacquer finish

Steve Wiseman turned this Cherry Burl vase leaving the bark on. He received it from a donor from an Audubon show. It has sanding sealer with a Tung oil finish.

Three views of a vase turned by Phil Arcouette for his boss. Wood is Redwood burl. It has an Ebony base with a lid rimmed in Ebony. Finish is several coats of spray lacquer. The middle picture the top part of the vase, and finally Phil has his hand inside the gap in the wall of the vase.

Charlie MacCarthy showed several goblets. First is his "walking stem goblet". He carefully left the tree bark on the outside of the rings as well as the base. The 2<sup>nd</sup> is a thin stemmed goblet from Ambrosia Maple, the 3<sup>rd</sup> goblet is a natural edge stemmed goblet (also from Maple), and lastly a thicker stemmed Ambrosia Maple goblet

Wayne showed a Menorah turned with segmented pieces from his Demo Day presentation. He used marine varnish to protect against melted candle wax.

Mike Veno showed us this jig he made to hold two handles for pistol grips for his son's Air Soft game. He used Monkey wood. Since he wanted them to look old, he heated and seared the edges and then applied black shoe polish to the rest of the surface. Grips are screwed on to the jig recessed screws

Kevin Mulligan showed a large hollow form bowl w/some bark left on it. The wood is turned from Maple which he got from Nigel's neighbor; Next he used an insert for the bottom of this wide brim bowl turned from Oak. The other side of the insert has his name and related information preapplied; thirdly, he showed a small light colored Walnut box with a dark Walnut lid and an Ebony finial.

Kevin lastly showed an Oak bowl which he colored with a black and orange dye. It has a wax finish.

Ken showed a large lidded box of bleached Ambrosia Maple. He used two coats of a two part wood bleach - to lighten the wood. After drying and lightly sanding, he applied a water based clear acrylic finish to avoid any yellow tint. He left the bottom unbleached for contrast. The top is a ball shaped sphere that he used a piercing tool on for more contrast.

Lenny holds an Ambrosia Maple compote with a reduced diameter base

Three views of Bill Dooley's square sided scooped out cup with rounded corners which he turned from Lead wood.