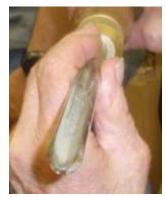

Nigel hollows out the inside of his bowl

Nigel removes the nub on the bottom of the bowl toward the end of the demo.

Close up of the fingernail grind detail gouge Nigel uses to cut the tenon into a dovetail shape to place on his chuck