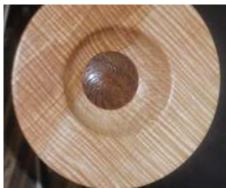

View of the club's new high definition display screen showing Nigel's bowl blank on the lathe.

Nigel began by taking us through the steps he would be using in turning his blank into a bowl.

- Nigel at work turning