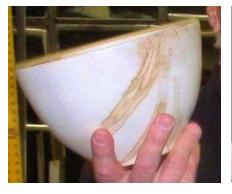

Show & tell items - 2 views

A very thin hollow form with a 20 inch diameter turned by Nigel from Ambrosia Maple. He said he was able to get a uniform thickness all the way out to the inner edge. Lacquer finish