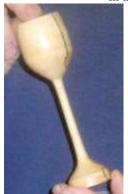

Charlie MacCarthy showed several goblets. First is his "walking stem goblet". He carefully left the tree bark on the outside of the rings as well as the base. The 2<sup>nd</sup> is a thin stemmed goblet from Ambrosia Maple, the 3<sup>rd</sup> goblet is a natural edge stemmed goblet (also from Maple), and lastly a thicker stemmed Ambrosia Maple goblet