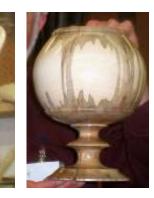

Show & tell items - 2 views

A very thin hollow form with a 20 inch diameter turned by Nigel from Ambrosia Maple. He said he was able to get a uniform thickness all the way out to the inner edge. Lacquer finish