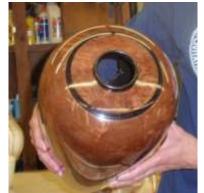

Steve Wiseman turned this Cherry Burl vase leaving the bark on. He received it from a donor from an Audubon show. It has sanding sealer with a Tung oil finish.

Three views of a vase turned by Phil Arcouette for his boss. Wood is Redwood burl. It has an Ebony base with a lid rimmed in Ebony. Finish is several coats of spray lacquer. The middle picture the top part of the vase, and finally Phil has his hand inside the gap in the wall of the vase.