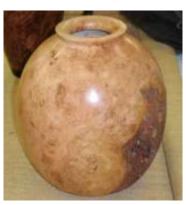

Steve Wiseman turned this Cherry Burl vase leaving the bark on. He received it from a donor from an Audubon show. It has sanding sealer with a Tung oil finish.

Three views of a vase turned by Phil Arcouette for his boss. Wood is Redwood burl. It has an Ebony base with a lid rimmed in Ebony. Finish is several coats of spray lacquer. The middle picture the top part of the vase, and finally Phil has his hand inside the gap in the wall of the vase.