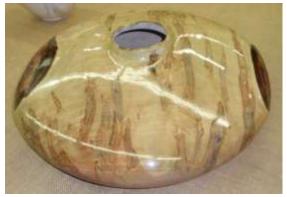

Show & tell items - 2 views

A very thin hollow form with a 20 inch diameter turned by Nigel from Ambrosia Maple. He said he was able to get a uniform thickness all the way out to the inner edge. Lacquer finish