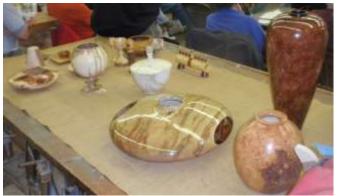

Show & tell items - 2 views

A very thin hollow form with a 20 inch diameter turned by Nigel from Ambrosia Maple. He said he was able to get a uniform thickness all the way out to the inner edge. Lacquer finish

Steve Wiseman turned this Cherry Burl vase leaving the bark on. He received it from a donor from an Audubon show. It has sanding sealer with a Tung oil finish.

Three views of a vase turned by Phil Arcouette for his boss. Wood is Redwood burl. It has an Ebony base with a lid rimmed in Ebony. Finish is several coats of spray lacquer. The middle picture the top part of the vase, and finally Phil has his hand inside the gap in the wall of the vase.