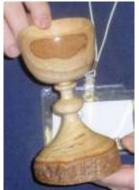

Charlie MacCarthy showed several goblets. First is his "walking stem goblet". He carefully left the tree bark on the outside of the rings as well as the base. The 2<sup>nd</sup> is a thin stemmed goblet from Ambrosia Maple, the 3<sup>rd</sup> goblet is a natural edge stemmed goblet (also from Maple), and lastly a thicker stemmed Ambrosia Maple goblet