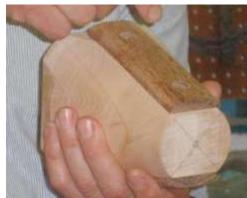

Nigel hollows out the inside of his bowl

Nigel removes the nub on the bottom of the bowl toward the end of the demo.

Close up of the fingernail grind detail gouge Nigel uses to cut the tenon into a dovetail shape to place on his chuck