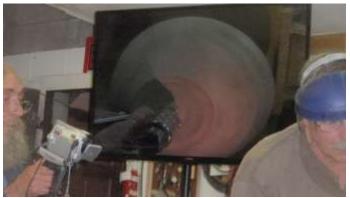

View of the club's new high definition display screen showing Nigel's bowl blank on the lathe.

Nigel began by taking us through the steps he would be using in turning his blank into a bowl.

- Nigel at work turning