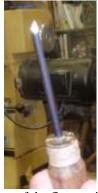

Nigel hollows out the inside of his bowl

Nigel removes the nub on the bottom of the bowl toward the end of the demo.

Close up of the fingernail grind detail gouge Nigel uses to cut the tenon into a dovetail shape to place on his chuck

Three views of Nigel's 5/8th inch bowl gouge with his modified Ellsworth grind. He puts a second bevel toward the end of the tip for cutting around the inside curve at the bottom of the inside of the bowl. It prevents marking the curve from the edge at the end of the bevel on the outside of the tool as you take it around the bend inside.