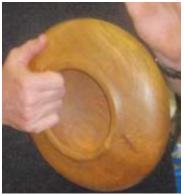

Nigel hollows out the inside of his bowl

Nigel removes the nub on the bottom of the bowl toward the end of the demo.

Close up of the fingernail grind detail gouge Nigel uses to cut the tenon into a dovetail shape to place on his chuck