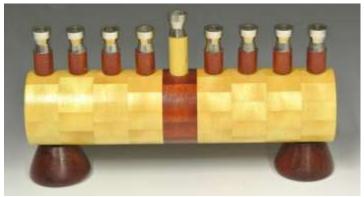

Wayne showed a Menorah turned with segmented pieces from his Demo Day presentation. He used marine varnish to protect against melted candle wax.

Mike Veno showed us this jig he made to hold two handles for pistol grips for his son's Air Soft game. He used Monkey wood. Since he wanted them to look old, he heated and seared the edges and then applied black shoe polish to the rest of the surface. Grips are screwed on to the jig recessed screws