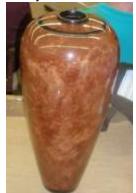

Steve Wiseman turned this Cherry Burl vase leaving the bark on. He received it from a donor from an Audubon show. It has sanding sealer with a Tung oil finish.

Three views of a vase turned by Phil Arcouette for his boss. Wood is Redwood burl. It has an Ebony base with a lid rimmed in Ebony. Finish is several coats of spray lacquer. The middle picture the top part of the vase, and finally Phil has his hand inside the gap in the wall of the vase.