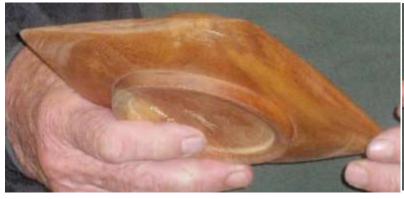

Steve Wiseman turned this Cherry Burl vase leaving the bark on. He received it from a donor from an Audubon show. It has sanding sealer with a Tung oil finish.

Three views of a vase turned by Phil Arcouette for his boss. Wood is Redwood burl. It has an Ebony base with a lid rimmed in Ebony. Finish is several coats of spray lacquer. The middle picture the top part of the vase, and finally Phil has his hand inside the gap in the wall of the vase.