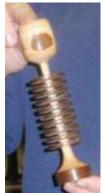

Lenny holds an Ambrosia Maple compote with a reduced diameter base

Three views of Bill Dooley's square sided scooped out cup with rounded corners which he turned from Lead wood.