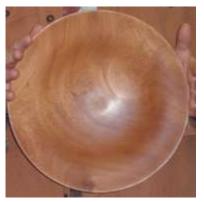

Bill Dooley showed a lidded urn turned from Maple, and a small footed bowl turned from Hickory.

Peter Soltz showed us a natural edge Maple bowl turned from wood he got from Sid, and here are two views of peter's small Yew bowl