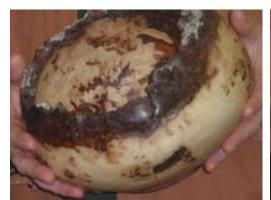

Kevin showed a natural edge Hickory burl bowl turned wet with a wax finish, a quarter sawn Oak platter with laser etching and pyrography. He consulted with an associate who performed some of the decoration, and a shallow platter of Mahogany from Bernie wood which will be a wall hanging. He used pumice and it has a beeswax finish.