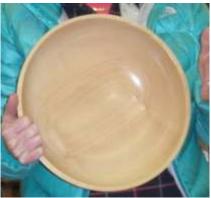

Nigel showed us a sled he uses for segmenting that he made. He incorporated some wedges that he purchased as is shown in the middle photo. He also showed a Segmented vessel from Walnut and Maple

Peter Soltz holds a small bowl of Ambrosia Maple