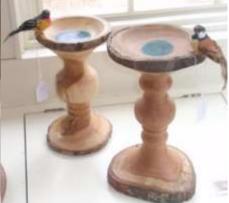

that Angelo Iafrate had once told him, "If you don't care how long it takes to make it, it is amazing how nice it becomes."

Lenny Langevin's daughter asked him to make her some small "peeps" that she could finish by painting on their feathers. Then Len's wife wanted two birds also which he used a natural finish on. Wood is tiger maple with walnut for the beak and tails.

Close up of one of the unpainted birds

Mike Veno holds a Cherry bowl with a crackle finish inside achieved by using acryllic paint. The outside is natural with a waterlox finish and is shown in the middle picture.