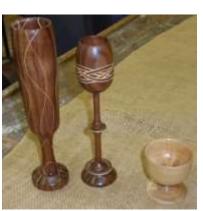

### **Show and Tell**

Charlie McCarthy holds a small goblet he turned from Maple, a goblet with a Celtic knot in the cup from laminated inserts and a captive ring on the stem, and a champagne style flute from Walnut with Maple veneer bands