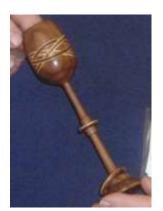

### **Show and Tell**

Charlie McCarthy holds a small goblet he turned from Maple, a goblet with a Celtic knot in the cup from laminated inserts and a captive ring on the stem, and a champagne style flute from Walnut with Maple veneer bands