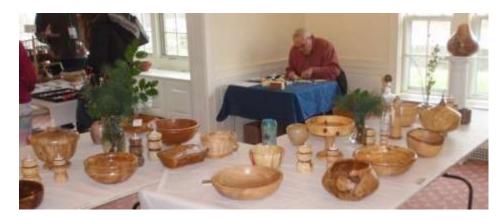

Our items on display at the start of Saturday's Open House at South Shore Audubon Society headquarters

Wally's Cherry burl sphere is on permanent display at the front desk

A hollowed sphere courtesy of Ken Lindgren

Some ornaments from starfish next to an attractive natural edge Cherry bowl

Two natural edge compotes from Steve. Birds are a nice touch.

Dusty confers with a customer

Joe Centrino turns a top

John Shooshan on the lathe