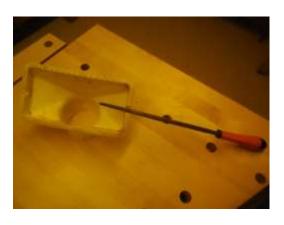

Nigel showed us a sled he uses for segmenting that he made. He incorporated some wedges that he purchased as is shown in the middle photo. He also showed a Segmented vessel from Walnut and Maple

Peter Soltz holds a small bowl of Ambrosia Maple