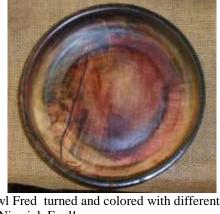

Lenny Mandeville holds a small box turned from Iron wood. It has a small Nantucket button on the lid

Here are two views of a small bowl Fred turned and colored with different dyes. Nice job Fred!

Steve turned and bleached this Maple bowl. He used a two part wood bleach with just one application. It has a water based poly finish