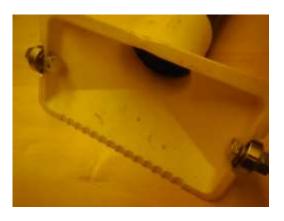

#### **Articles of general interest**

From: **peter soltz** <<u>psoltz29@gmail.com</u>> Date: Wed, Sep 27, 2017 at 10:48 AM Modification to a shop vacuum pickup nozzle:

This vac. modification could also be done on a wider nozzle. I started with the nozzle that happened to have a notch in the edge which I widened out to a half circle using a round file. I inserted a 5/16" bolt x 3/4" long (under the head) from the inside with a washer under the head of the bolt. Then on the outside, I placed another flat washer, then a 608zz bearing (from VXB.com; \$4.95 plus shipping for a package of 10!), then another flat washer, then a toothed washer, then the nut. I tightened the assembly up enough so that it didn't bind the bearing or fall out of the nozzle.

I found the magnets today at Harbor Freight. Item # 98406. They are 5/16 x 7/8 x 2", come two to a package for a whopping 99 cents. Epoxying a magnet to the inside top of the nozzle will catch any small steel washer, setscrew, etc that may have fallen and disappeared into the sawdust on the floor. When epoxying them inside the nozzle, be sure the lead edge of the magnet is not protruding beyond the edge of the nozzle or it will snag the floor