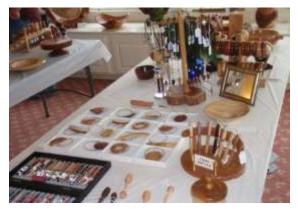

## Audubon open house December 2<sup>nd</sup>, 2017

The Audubon open house in Marshfield was December 2<sup>nd</sup> and the exhibit of our items for sale continues for two weeks. John Shooshan, Joe Centrino and Fred Johnson were in the kitchen turning tops. A few of our turnings sold, a natural edge Cherry bowl turned by Bill Dooley, some necklaces from Dusty, a lidded box turned from Elm by yours truly and probably others. There was a good member turnout for this and it was well attended by the public for awhile. There was also an exhibit by Kevin Dunn of Scituate who carves birds and has several for sale in their gift shop and an exhibit of linoleum tile carving into blocks to print images from which will be a class December 9<sup>th</sup> by another fellow in their dining room.

Our items on display at the start of Saturday's Open House at South Shore Audubon Society headquarters

Wally's Cherry burl sphere is on permanent display at the front desk

A hollowed sphere courtesy of Ken Lindgren

Some ornaments from starfish next to an attractive natural edge Cherry bowl

Two natural edge compotes from Steve. Birds are a nice touch.

Dusty confers with a customer

Joe Centrino turns a top

John Shooshan on the lathe

L-r- Joe Centrino, Fred Johnson and John Shooshan were our demonstrators