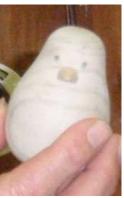

Close up of one of the unpainted birds

Mike Veno holds a Cherry bowl with a crackle finish inside achieved by using acryllic paint. The outside is natural with a waterlox finish and is shown in the middle picture.