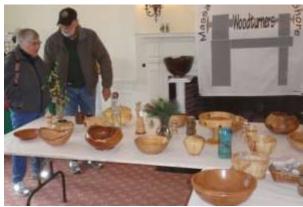

## Audubon open house December 2<sup>nd</sup>, 2017

The Audubon open house in Marshfield was December 2<sup>nd</sup> and the exhibit of our items for sale continues for two weeks. John Shooshan, Joe Centrino and Fred Johnson were in the kitchen turning tops. A few of our turnings sold, a natural edge Cherry bowl turned by Bill Dooley, some necklaces from Dusty, a lidded box turned from Elm by yours truly and probably others. There was a good member turnout for this and it was well attended by the public for awhile. There was also an exhibit by Kevin Dunn of Scituate who carves birds and has several for sale in their gift shop and an exhibit of linoleum tile carving into blocks to print images from which will be a class December 9<sup>th</sup> by another fellow in their dining room.

Our items on display at the start of Saturday's Open House at South Shore Audubon Society headquarters

Wally's Cherry burl sphere is on permanent display at the front desk

A hollowed sphere courtesy of Ken Lindgren

Some ornaments from starfish next to an attractive natural edge Cherry bowl

Two natural edge compotes from Steve. Birds are a nice touch.

Dusty confers with a customer

Joe Centrino turns a top

John Shooshan on the lathe

L-r- Joe Centrino, Fred Johnson and John Shooshan were our demonstrators