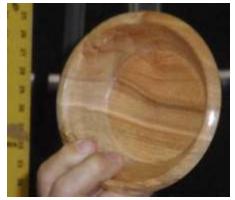

Bill Dooley showed a lidded urn turned from Maple, and a small footed bowl turned from Hickory.

Peter Soltz showed us a natural edge Maple bowl turned from wood he got from Sid, and here are two views of peter's small Yew bowl