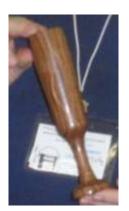

Nigel showed us a sled he uses for segmenting that he made. He incorporated some wedges that he purchased as is shown in the middle photo. He also showed a Segmented vessel from Walnut and Maple

Peter Soltz holds a small bowl of Ambrosia Maple