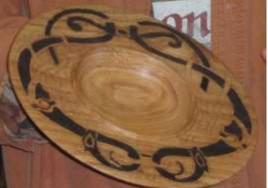

Kevin showed a natural edge Hickory burl bowl turned wet with a wax finish, a quarter sawn Oak platter with laser etching and pyrography. He consulted with an associate who performed some of the decoration, and a shallow platter of Mahogany from Bernie wood which will be a wall hanging. He used pumice and it has a beeswax finish.