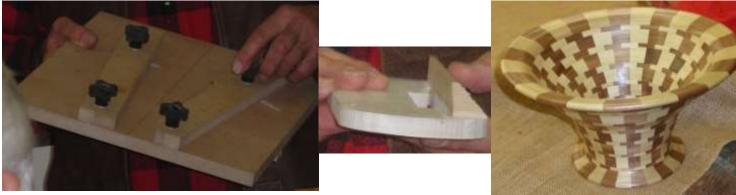

Nigel showed us a sled he uses for segmenting that he made. He incorporated some wedges that he purchased as is shown in the middle photo. He also showed a Segmented vessel from Walnut and Maple

Peter Soltz holds a small bowl of Ambrosia Maple