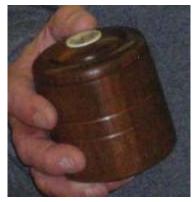

Lenny Mandeville holds a small box turned from Iron wood. It has a small Nantucket button on the lid

Here are two views of a small bowl Fred turned and colored with different dyes. Nice job Fred!

Steve turned and bleached this Maple bowl. He used a two part wood bleach with just one application. It has a water based poly finish