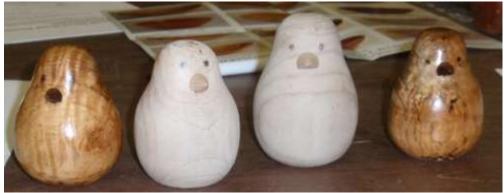

that Angelo Iafrate had once told him, "If you don't care how long it takes to make it, it is amazing how nice it becomes."

Lenny Langevin's daughter asked him to make her some small "peeps" that she could finish by painting on their feathers. Then Len's wife wanted two birds also which he used a natural finish on. Wood is tiger maple with walnut for the beak and tails.