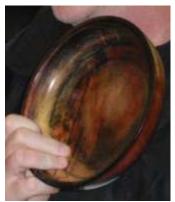

Ellen has a large sycamore bowl she turned using her new Ellsworth bowl gouge. She finished it with three coats of Formby's Tung Oil.

Two views of a weed pot that Fred turned. He drew some leaf images which he stained only to discover that the glass tube insert didn't fit, and another view of Fred's decorative weed pot.