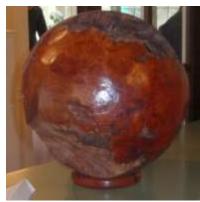

Our items on display at the start of Saturday's Open House at South Shore Audubon Society headquarters

Wally's Cherry burl sphere is on permanent display at the front desk

A hollowed sphere courtesy of Ken Lindgren