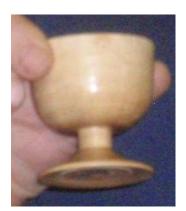

### **Show and Tell**

Charlie McCarthy holds a small goblet he turned from Maple, a goblet with a Celtic knot in the cup from laminated inserts and a captive ring on the stem, and a champagne style flute from Walnut with Maple veneer bands