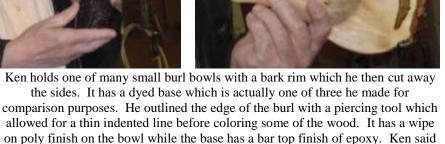

Lenny Mandeville holds a small box turned from Iron wood. It has a small Nantucket button on the lid

Here are two views of a small bowl Fred turned and colored with different dyes. Nice job Fred!

Steve turned and bleached this Maple bowl. He used a two part wood bleach with just one application. It has a water based poly finish