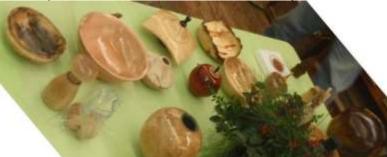

# Gift Exchange

Wally holds a small hollow form from Bernie wood turned by Dan Manley

Steve holds an apple with a separate core and a trick to get the core out turned by Lenny Mandeville

Dusty holds a Maple bowl turned by Ellen Williams

Lenny Langevin holds a box of Norfolk Island Pine turned by Bill Dooley

Lenny Mandeville holds a small Christmas tree turned by Lenny Langevin

Tim Rix holds a Maple burl box with finial turned by Bob Allen

Fred Johnson holds a sphere turned by Wally

Ben Natale holds a Maple bowl turned by Steve

Joe Centrino has a pair of salt & pepper shakers turned by Tim Rix

Martha Roache unwraps a burl necklace courtesy of Dusty

Dan is holding a hollowform turned and colored by Andy Osborne

Bill Dooley has a nutcracker turned by Charlie McCarthy

Ellen Williams holds a nut & bolt toothpick holder in Bocote turned by Jeff

Charlie McCarthy holds a stitch ripper turned by Martha Roache

Mike Veno has a goblet turned by Joe Centrino

Pablo holds a small Walnut bowl turned by Mike Veno

I am holding a snowman turned by Fred Johnson

Bob Allen has a shallow natural edge bowl turned by Ben Natale

Andy Osborne holds a box with curved down corners turned by Pablo Gazmuri

Two views of the Gift Grab items