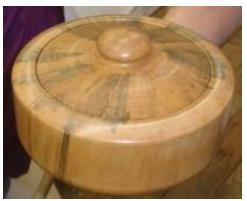

Lenny Langevin holds a box of Norfolk Island Pine turned by Bill Dooley

Lenny Mandeville holds a small Christmas tree turned by Lenny Langevin

Tim Rix holds a Maple burl box with finial turned by Bob Allen