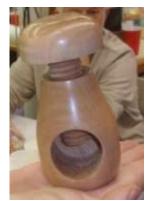

# Gift Exchange

Wally holds a small hollow form from Bernie wood turned by Dan Manley

Steve holds an apple with a separate core and a trick to get the core out turned by Lenny Mandeville

Dusty holds a Maple bowl turned by Ellen Williams