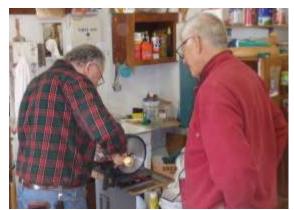

# December 16<sup>th</sup> Hands On

Ian demonstrates sharpening to Joe Cerino, Fred Johnson and others

Wayne discusses a jig with a new member

Ian helps Peter Soltz with his bowl

Steve sharpens a bowl gouge on the grinder

Steve has a cup of java and discusses the club with a perspective member as Ken looks on.

Pablo discusses spindle turning with members

Lenny turns some coves

Len has Fred Johnson's attention with his technique on cutting coves on the lathe.