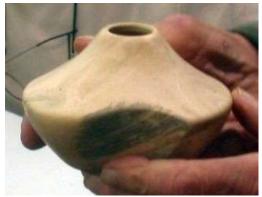

# Gift Exchange

Wally holds a small hollow form from Bernie wood turned by Dan Manley

Steve holds an apple with a separate core and a trick to get the core out turned by Lenny Mandeville

Dusty holds a Maple bowl turned by Ellen Williams