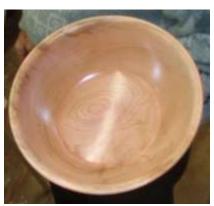

Mike Veno has a goblet turned by Joe Centrino

Pablo holds a small Walnut bowl turned by Mike Veno

I am holding a snowman turned by Fred Johnson

Bob Allen has a shallow natural edge bowl turned by Ben Natale