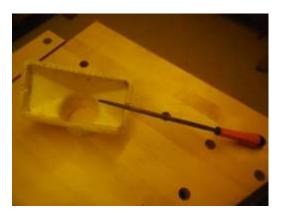

## **Articles of general interest**

From: **peter soltz** <<u>psoltz29@gmail.com</u>> Date: Wed, Sep 27, 2017 at 10:48 AM Modification to a shop vacuum pickup nozzle:

This vac. modification could also be done on a wider nozzle. I started with the nozzle that happened to have a notch in the edge which I widened out to a half circle using a round file. I inserted a 5/16" bolt x 3/4" long (under the head) from the inside with a washer under the head of the bolt. Then on the outside, I placed another flat washer, then a 608zz bearing (from VXB.com; \$4.95 plus shipping for a package of 10!), then another flat washer, then a toothed washer, then the nut. I tightened the assembly up enough so that it didn't bind the bearing or fall out of the nozzle.

I found the magnets today at Harbor Freight. Item # 98406. They are 5/16 x 7/8 x 2", come two to a package for a whopping 99 cents. Epoxying a magnet to the inside top of the nozzle will catch any small steel washer, setscrew, etc that may have fallen and disappeared into the sawdust on the floor. When epoxying them inside the nozzle, be sure the lead edge of the magnet is not protruding beyond the edge of the nozzle or it will snag the floor