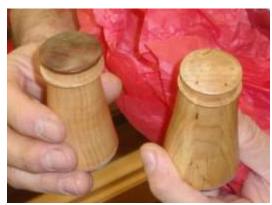

Fred Johnson holds a sphere turned by Wally

Ben Natale holds a Maple bowl turned by Steve

Joe Centrino has a pair of salt & pepper shakers turned by Tim Rix

Martha Roache unwraps a burl necklace courtesy of Dusty