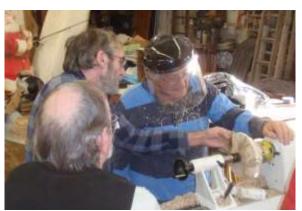

# December 16<sup>th</sup> Hands On

Ian demonstrates sharpening to Joe Cerino, Fred Johnson and others

Wayne discusses a jig with a new member

Ian helps Peter Soltz with his bowl

Steve sharpens a bowl gouge on the grinder

Steve has a cup of java and discusses the club with a perspective member as Ken looks on.

Pablo discusses spindle turning with members

Lenny turns some coves

Len has Fred Johnson's attention with his technique on cutting coves on the lathe.