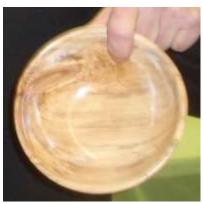

Mike Veno has a goblet turned by Joe Centrino

Pablo holds a small Walnut bowl turned by Mike Veno

I am holding a snowman turned by Fred Johnson

Bob Allen has a shallow natural edge bowl turned by Ben Natale