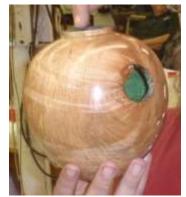

Fred Johnson holds a sphere turned by Wally

Ben Natale holds a Maple bowl turned by Steve

Joe Centrino has a pair of salt & pepper shakers turned by Tim Rix

Martha Roache unwraps a burl necklace courtesy of Dusty