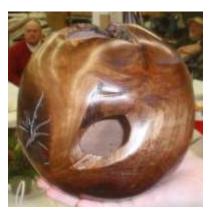

Fred Johnson holds a sphere turned by Wally

Ben Natale holds a Maple bowl turned by Steve

Joe Centrino has a pair of salt & pepper shakers turned by Tim Rix

Martha Roache unwraps a burl necklace courtesy of Dusty