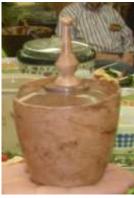

# Gift Exchange

Wally holds a small hollow form from Bernie wood turned by Dan Manley

Steve holds an apple with a separate core and a trick to get the core out turned by Lenny Mandeville

Dusty holds a Maple bowl turned by Ellen Williams