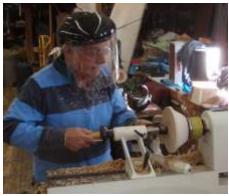

# December 16<sup>th</sup> Hands On

Ian demonstrates sharpening to Joe Cerino, Fred Johnson and others

Wayne discusses a jig with a new member

Ian helps Peter Soltz with his bowl

Steve sharpens a bowl gouge on the grinder