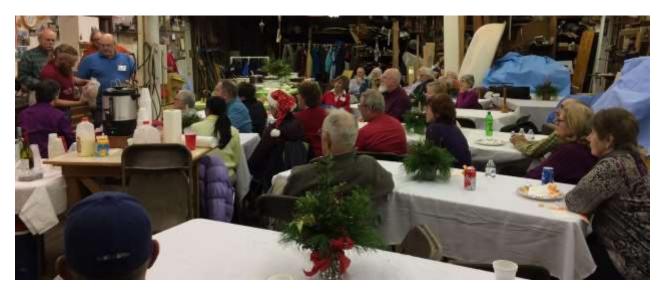

Notes and photos from our Christmas party December 19th

Attendees at South Shore Woodturners Holiday party

L-r Ken Whiting with Bob Monaghan