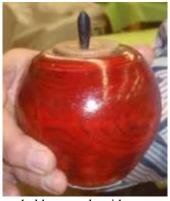

# Gift Exchange

Wally holds a small hollow form from Bernie wood turned by Dan Manley

Steve holds an apple with a separate core and a trick to get the core out turned by Lenny Mandeville

Dusty holds a Maple bowl turned by Ellen Williams