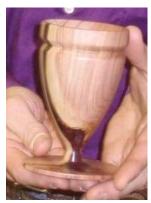

Mike Veno has a goblet turned by Joe Centrino

Pablo holds a small Walnut bowl turned by Mike Veno

I am holding a snowman turned by Fred Johnson

Bob Allen has a shallow natural edge bowl turned by Ben Natale